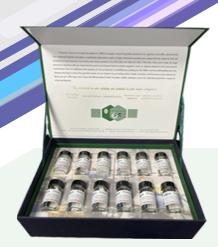

## **POLY (ETHYLENE GLYCOL)**

Synonyms: POLY (ETHYLENE OXIDE)

12 samples x 250 mg each

**Price: 1,500 USD** 

Our POLY (ETHYLENE GLYCOL) standards kit includes 12 samples with molecular weight ranging from 600 Da to 360,000 Da and narrow polydispersity. All our Certified Reference Materials conform to international quality standards and are good for calibration and evaluation of analytical instruments, as well as for fundamental research.